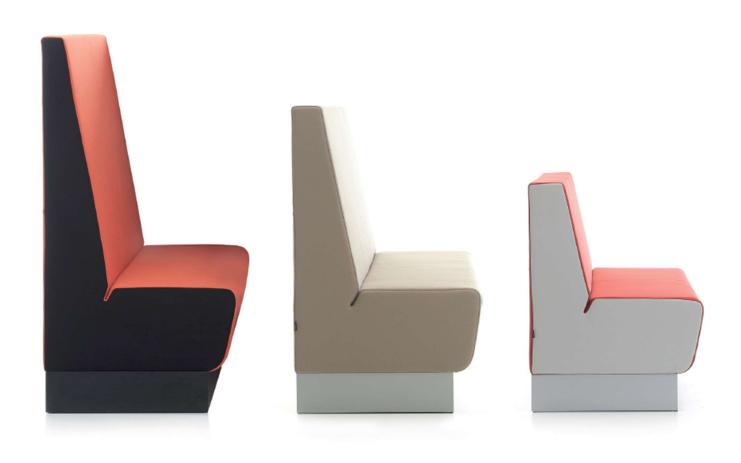

#### designed by studio deberenn

Studio deberenn completed the Aura range with Aura café. Restaurant and lounge areas can be designed in a parallel way and designers can keep their own unique space concept. Meal times are now more and more enjoyable as you can relax while eating your food. The line of Aura survives with the same touch of personality and colorful approach. By offering different heights and widths, Aura Café is able to create café and restaurant solutions as a part of the contract seating market. The double color use and slim line characterizes the interior and gives architects a good chance to design their own atmosphere which can easily match tables, walls, the floor etc., not depending on product design limits.

- Aura Cafe carcass is made up of 18 mm poplar plywood, 22.5 mm beech massive wood and 3 mm thin light Medium-Density Fiberboard (MDF), which enhances a more stable and durable form.
- CNC Router cuts poplar plywood into specifically dimensioned shapes while straight plywood and beech wood are cut into pieces.
- Shaped plywood, straight plywood and beech wood are then glued, stapled and finally drilled together to provide a strong durable shell. Back and sides are closed by 3 mm thin light MDF wood providing a flat surface.
- Elastic belts and lining fabric are aligned onto the seat and backrest to prevent foam from cutting into the wood. The seating is covered with 36 density 8 cm foam. The back rest uses soft 32 density 5 cm thick foam, providing relatively soft and comfortable leaning. Outer sides of sofa are covered with 22 density 1 cm grey foam to give its exact shape. Carcass center is then wrapped with synthetic fiber, to prevent sliding of fabric. We use water based adhesives while fixing the foam to the carcass as a part of our environmental policy.
- In creation of upholstery, CNC Fabric Cutter cuts a measured amount of fabric into specific dimensions. All fabric connections are then sewn, single and double stitched via sewing machines. All sewing and lock stitching are made with extreme care. Fabric is then carefully and properly upholstered to carcass.
- The plinth is made of 18 mm chipboard covered with Aluminum Look HPL, where the sides are PVC edge banded. The height of the plinth is 15 cm, and underneath plastic gliders is fixed to prevent any damage on the floor.
- Height of Aura Cafe can be changed as medium or high, permitting wide range of use in accordance with projects.