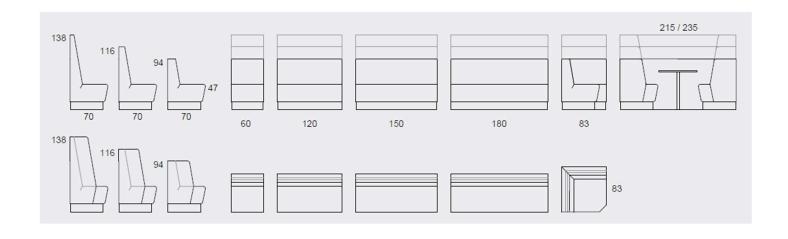

### designed by studio deberenn

Different codes and names regarding the base choices are given in the below table.

| Code    | Description                                | PLINTH COLOR OPT. |          |          | D  | L   | Н   | Vol.  | Weig. | сом  | COL   |
|---------|--------------------------------------------|-------------------|----------|----------|----|-----|-----|-------|-------|------|-------|
|         |                                            | ALU.              | BLACK    | WHITE    |    | cms |     | m3    | kg    | lmt  | m²    |
| ACMS060 | AURA CAFE MEDIUM BENCH *L.60 CM            | ✓                 | <b>✓</b> | ✓        | 70 | 60  | 94  | 0,467 | 18,00 | 2,40 | 4,70  |
| ACMS120 | AURA CAFE MEDIUM BENCH *L.120 CM           | <b>✓</b>          | ✓        | ✓        | 70 | 120 | 94  | 0,897 | 35,25 | 3,70 | 7,25  |
| ACMS150 | AURA CAFE MEDIUM BENCH *L.150 CM           | <b>✓</b>          | ✓        | ✓        | 70 | 150 | 94  | 1,113 | 44,00 | 4,30 | 8,42  |
| ACMS180 | AURA CAFE MEDIUM BENCH *L.180 CM           | <b>✓</b>          | <b>✓</b> | ✓        | 70 | 180 | 94  | 1,328 | 45,60 | 4,85 | 9,50  |
| ACMSC1S | AURA CAFE MEDIUM BENCH *CORNER 83X83<br>CM | <b>✓</b>          | <b>√</b> | <b>✓</b> | 83 | 83  | 94  | 0,701 | 27,20 | 4,50 | 8,82  |
| ACHS060 | AURA CAFE HIGH BENCH *L.60 CM              | <b>√</b>          | <b>✓</b> | ✓        | 70 | 60  | 116 | 0,577 | 20,70 | 2,40 | 4,70  |
| ACHS120 | AURA CAFE HIGH BENCH *L.120 CM             | <b>✓</b>          | <b>✓</b> | <b>✓</b> | 70 | 120 | 116 | 1,110 | 38,20 | 4,40 | 8,62  |
| ACHS150 | AURA CAFE HIGH BENCH *L.150 CM             | <b>√</b>          | <b>✓</b> | ✓        | 70 | 150 | 116 | 1,376 | 49,60 | 4,90 | 9,60  |
| ACHS180 | AURA CAFE HIGH BENCH *L.180 CM             | <b>✓</b>          | <b>✓</b> | <b>✓</b> | 70 | 180 | 116 | 1,643 | 56,00 | 5,50 | 10,78 |
| ACHSC1S | AURA CAFE HIGH BENCH *CORNER 83X83 CM      | <b>√</b>          | <b>✓</b> | ✓        | 83 | 83  | 116 | 0,867 | 33,90 | 5,00 | 9,80  |
| ACEH060 | AURA CAFE EXTRA HIGH BENCH *L.60 CM        | <b>√</b>          | <b>✓</b> | ✓        | 70 | 60  | 138 | 0,688 | 22,50 | 3,10 | 6,07  |
| ACEH120 | AURA CAFE EXTRA HIGH BENCH *L.120 CM       | <b>√</b>          | <b>✓</b> | ✓        | 70 | 120 | 138 | 1,323 | 41,25 | 5,00 | 9,80  |
| ACEH150 | AURA CAFE EXTRA HIGH BENCH *L.150 CM       | <b>✓</b>          | ✓        | ✓        | 70 | 150 | 138 | 1,640 | 53,60 | 5,95 | 11,66 |
| ACEH180 | AURA CAFE EXTRA HIGH BENCH *L.180 CM       | <b>✓</b>          | <b>✓</b> | <b>✓</b> | 70 | 180 | 138 | 1,958 | 60,50 | 6,85 | 13,42 |
| ACEHC1S | AURA CAFE EXTRA HIGH BENCH*CORNER 83X83 CM | <b>✓</b>          | <b>✓</b> | ✓        | 83 | 83  | 138 | 1,033 | 36,80 | 5,50 | 10,78 |
| ACMSS1D | AURA CAFE MEDIUM SIDE PANEL                |                   |          |          | 4  | 48  | 79  | 0,016 | 4,00  | 1,25 | 2,45  |
| ACHSS1D | AURA CAFE HIGH SIDE PANEL                  |                   |          |          | 4  | 48  | 101 | 0,020 | 5,00  | 1,45 | 2,84  |
| ACEHS1D | AURA CAFÉ EXTRA HIGH SIDE PANEL            |                   |          |          | 4  | 48  | 123 | 0,024 | 6,00  | 1,60 | 3,13  |
| ACMSW21 | AURA CAFE MEDIUM WALL UNIT *L.215 CM       |                   |          |          | 4  | 215 | 79  | 0,068 | 32,00 | 2,30 | 4,50  |
| ACMSW23 | AURA CAFE MEDIUM WALL UNIT *L.235 CM       |                   |          |          | 4  | 235 | 79  | 0,075 | 35,00 | 2,50 | 4,90  |
| ACHSW21 | AURA CAFE HIGH WALL UNIT *L.215 CM         |                   |          |          | 4  | 215 | 101 | 0,087 | 40,70 | 4,60 | 9,01  |
| ACHSW23 | AURA CAFE HIGH WALL UNIT *L.235 CM         |                   |          |          | 4  | 235 | 101 | 0,095 | 44,50 | 5,00 | 9,80  |
| ACEHW21 | AURA CAFÉ EXTRA HIGH WALL UNIT *L.215 CM   |                   |          |          | 4  | 215 | 123 | 0,106 | 47,50 | 4,80 | 9,40  |
| ACEHW23 | AURA CAFÉ EXTRA HIGH WALL UNIT *L.235 cm   |                   |          |          | 4  | 235 | 123 | 0,116 | 52,00 | 5,00 | 9,80  |

#### Dimensions;