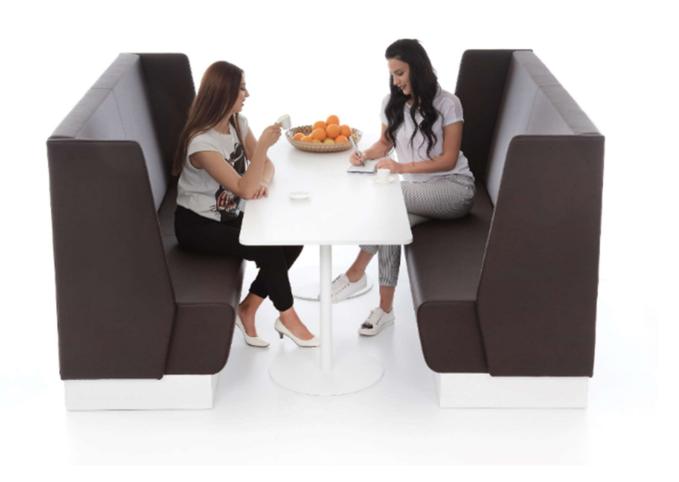

#### designed by studio deberenn

Studio deberenn completed the Aura range with Aura café. Restaurant and lounge areas can be designed in a parallel way and designers can keep their own unique space concept. Meal times are now more and more enjoyable as you can relax while eating your food. The line of Aura survives with the same touch of personality and colorful approach. By offering different heights and widths, Aura Café is able to create café and restaurant solutions as a part of the contract seating market. The double color use and slim line characterizes the interior and gives architects a good chance to design their own atmosphere which can easily match tables, walls, the floor etc., not depending on product design limits.